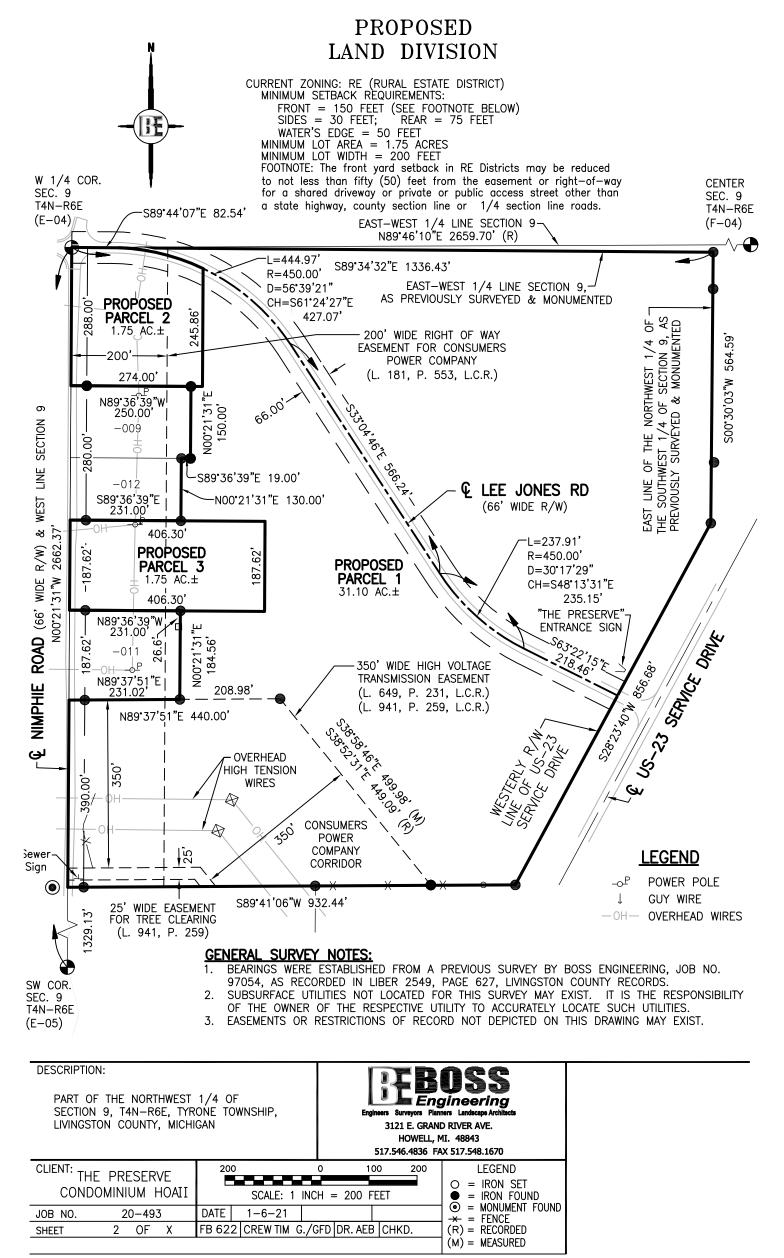

#### **NEW BUSINESS**

- 1. Preserve Association land division discussion.
- 2. Request to seek legal action on property non-compliant with the beautification ordinance and unsafe structures.
  - a. 8101 Old US-23
  - b. 11451 Old US-23
- 3. Request of the Treasurer to attend the MMTA Fall Conference.
- 4. Request to release PEG funds to schools.
- 5. Roads and Runyan Lake Road improvement discussion.
- 6. American Rescue Plan Funding application.
- 7. Historic Town House Committee update.