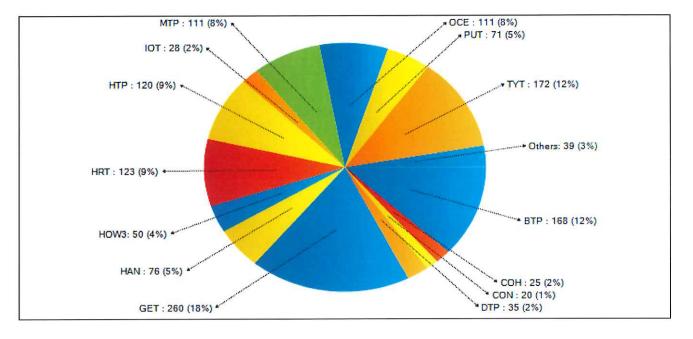

| HOWELL            |     | IOSCO         |            | MARIO              | N           | OCEOI       | Ъ            | PUTNA       | М            | TYRON        | Æ            |
|-------------------|-----|---------------|------------|--------------------|-------------|-------------|--------------|-------------|--------------|--------------|--------------|
| CALLS FOR SERVICE |     | CALLS FOR SER | VICE       | CALLS FOR SE       | RVICE       | CALLS FOR S | ERVICE       | CALLS FOR S | ERVICE       | CALLS FOR SI | ERVICE       |
| JANUARY           | 108 | JANUARY       | 28         | JANUARY            | 71          | JANUARY     | 109          | JANUARY     | 56           | JANUARY      | 116          |
| FEBRUARY          | 115 | FEBRUARY      | 25         | FEBRUARY           | 72          | FEBRUARY    | 108          | FEBRUARY    | 55           | FEBRUARY     | 101          |
| MARCH             | 115 | MARCH         | 26         | MARCH              | 78          | MARCH       | 86           | MARCH       | 70           | MARCH        | 102          |
| APRIL             | 123 | APRIL         | 22         | APRIL              | 57          | APRIL       | 86           | APRIL       | 47           | APRIL        | 138          |
| МАҮ               | 119 | MAY           | 24         | MAY                | 75          | MAY         | 114          | MAY         | 72           | MAY          | 112          |
| JUNE              | 0   | JUNE          | 0          | JUNE               | 0           | JUNE        | 0            | JUNE        | 0            | JUNE         | 0            |
| JULY              | 0   | JULY          | 0          | JULY               | 0           | JULY        | 0            | JULY        | 0            | JULY         | 0            |
| AUGUST            | 0   | AUGUST        | 0          | AUGUST             | 0           | AUGUST      | 0            | AUGUST      | 0            | AUGUST       | 0            |
| SEPTEMBER         | 0   | SEPTEMBER     | 0          | SEPTEMBER          | 0           | SEPTEMBER   | 0            | SEPTEMBER   | 0            | SEPTEMBER    | 0            |
| OCTOBER           | 0   | OCTOBER       | 0          | OCTOBER            | 0           | OCTOBER     | 0            | OCTOBER     | 0            | OCTOBER      | 0            |
| NOVEMBER          | 0   | NOVEMBER      | 0          | NOVEMBER           | 0           | NOVEMBER    | 0            | NOVEMBER    | 0            | NOVEMBER     | 0            |
| DECEMBER          | 0   | DECEMBER      | 0          | DECEMBER           | 0           | DECEMBER    | 0            | DECEMBER    | 0            | DECEMBER     | 0            |
|                   | 580 |               | 125        |                    | 353         |             | 503          |             | 300          |              | 569          |
| TICKETS WRITTEN   |     | TICKETS WRIT  | <u>ten</u> | <u>TICKETS WRI</u> | <u>TTEN</u> | TICKETS WR  | <u>utten</u> | TICKETS WE  | <u>ITTEN</u> | TICKETS WR   | <u>HTTEN</u> |
| JANUARY           | 54  | JANUARY       | 5          | JANUARY            | 10          | JANUARY     | 39           | JANUARY     | 5            | JANUARY      | 8            |
| FEBRUARY          | 42  | FEBRUARY      | 4          | FEBRUARY           | 9           | FEBRUARY    | 23           | FEBRUARY    | 6            | FEBRUARY     | 10           |
| MARCH             | 51  | MARCH         | 5          | MARCH              | 18          | MARCH       | 32           | MARCH       | 8            | MARCH        | 8            |
| APRIL             | 39  | APRIL         | 3          | APRIL              | 7           | APRIL       | 35           | APRIL       | 3            | APRIL        | 21           |
| MAY               | 31  | MAY           | 11         | MAY                | 16          | MAY         | 100          | MAY         | 2            | MAY          | 27           |
| JUNE              | 0   | JUNE          | 0          | JUNE               | 0           | JUNE        | 0            | JUNE        | 0            | JUNE         | 0            |
| JULY              | 0   | JULY          | 0          | JULY               | 0           | JULY        | 0            | JULY        | 0            | JULY         | 0            |
| AUGUST            | 0   | AUGUST        | 0          | AUGUST             | 0           | AUGUST      | 0            | AUGUST      | 0            | AUGUST       | 0            |
| SEPTEMBER         | 0   | SEPTEMBER     | 0          | SEPTEMBER          | 0           | SEPTEMBER   | 0            | SEPTEMBER   | 0            | SEPTEMBER    | 0            |
| OCTOBER           | 0   | OCTOBER       | 0          | OCTOBER            | 0           | OCTOBER     | 0            | OCTOBER     | 0            | OCTOBER      | 0            |
| NOVEMBER          | 0   | NOVEMBER      | 0          | NOVEMBER           | 0           | NOVEMBER    | 0            | NOVEMBER    | 0            | NOVEMBER     | 0            |
| DECEMBER          | 0   | DECEMBER      | 0          | DECEMBER           | 0           | DECEMBER    | 0            | DECEMBER    | 0            | DECEMBER     | 0            |
|                   | 217 |               | 28         |                    | 60          |             | 229          |             | 24           |              | 74           |
| ARRESTS           |     | ARRESTS       |            | ARRESTS            | 5           | ARREST      | <u>rs</u>    | ARRES       | <u>rs</u>    | ARREST       | <u>rs</u>    |
| JANUARY           | 13  | JANUARY       | 0          | JANUARY            | 1           | JANUARY     | 4            | JANUARY     | 1            | JANUARY      | 2            |
| FEBRUARY          | 9   | FEBRUARY      | 1          | FEBRUARY           | 6           | FEBRUARY    | 3            | FEBRUARY    | 0            | FEBRUARY     | 4            |
| MARCH             | 4   | MARCH         | 1          | MARCH              | 2           | MARCH       | 2            | MARCH       | 5            | MARCH        | 2            |
| APRIL             | 13  | APRIL         | 0          | APRIL              | 1           | APRIL       | 6            | APRIL       | 0            | APRIL        | 0            |
| MAY               | 2   | MAY           | 1          | MAY                | 1           | MAY         | 2            | MAY         | 0            | MAY          | 7            |
| JUNE              | 0   | JUNE          | 0          | JUNE               | 0           | JUNE        | 0            | JUNE        | 0            | JUNE         | 0            |
| JULY              | õ   | JULY          | 0          | JULY               | 0           | JULY        | 0            | JULY        | 0            | JULY         | 0            |
| AUGUST            | õ   | AUGUST        | 0          | AUGUST             | 0           | AUGUST      | Ő            | AUGUST      | 0            | AUGUST       | 0            |
| SEPTEMBER         | õ   | SEPTEMBER     | õ          | SEPTEMBER          | õ           | SEPTEMBER   | õ            | SEPTEMBER   | õ            | SEPTEMBER    | Õ            |
| OCTOBER           | õ   | OCTOBER       | 0          | OCTOBER            | Ő           | OCTOBER     | Ő            | OCTOBER     | Ő            | OCTOBER      | 0            |
| NOVEMBER          | 0   | NOVEMBER      | 0          | NOVEMBER           | 0           | NOVEMBER    | 0            | NOVEMBER    | 0            | NOVEMBER     | 0            |
| DECEMBER          | 0   | DECEMBER      | 0          | DECEMBER           | 0           | DECEMBER    | 0            | DECEMBER    | 0            | DECEMBER     | 0            |
|                   | 41  |               | 3          |                    | 11          |             | 17           |             | 6            |              | 15           |