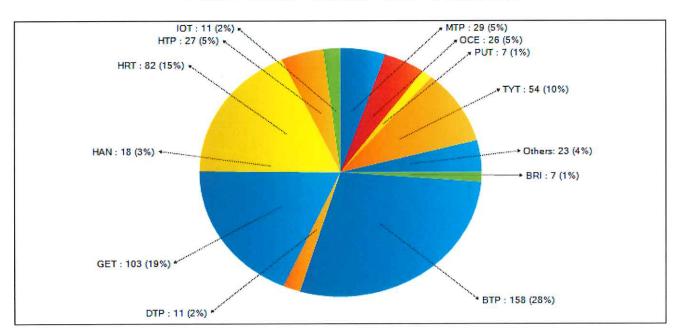

UBJECT                                     | 2        |
| SUSPICIOUS SITUATION                                 | 9        |
| SUSPICIOUS VEHICLE                                   | 2        |
| TREE HAZARD                                          |          |
| TRESSPASSING, LOITERING                              | 4        |
| UNATTENDED DEATH PRI 3/INVEST                        | 1        |
| UNKNOWN ACCIDENT                                     | 3        |
|                                                      |          |
|                                                      | 1        |
| WAR ATT/SEARCH<br>WELFARE CHECK                      | 1        |

TOTAL: 163



LIVINGSTON COUNTY SHERIFF'S OFFICE JUNE 2021 CALLS FOR SERVICE

> MICHIGAN STATE POLICE JUNE 2021 CALLS FOR SERVICE



# TYRONE TOWNSHIP

| MONTH       | CALLS FOR SERVICE | TICKETS WRITTEN | <u>ARRESTS</u> |
|-------------|-------------------|-----------------|----------------|
| JANUARY     | 116               | 8               | 2              |
| FEBRUARY    | 101               | 10              | 4              |
| MARCH       | 102               | 8               | 2              |
| APRIL       | 138               | 21              | 0              |
| MAY         | 112               | 27              | 7              |
| JUNE        | 163               | 24              | 3              |
| JULY        |                   |                 |                |
| AUGUST      |                   |                 |                |
| SEPTEMBER   |                   |                 |