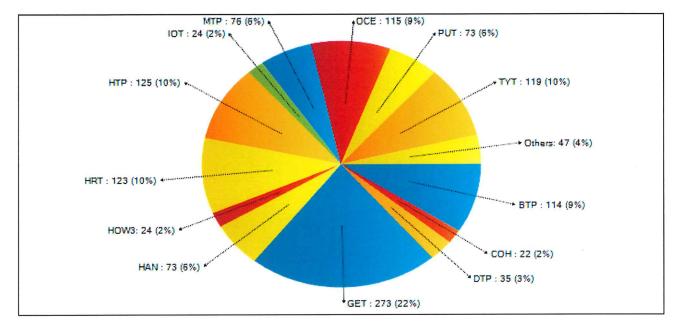

|                 | NUMBER OF                | RESPONSE TIME            | NUMBER OF                | RESPONSE TIME            |              |
|-----------------|--------------------------|--------------------------|--------------------------|--------------------------|--------------|
|                 | CALLS                    | CONTRACT TIME            | CALLS                    | NON CONTRACT TIME        |              |
| <u>TOWNSHIP</u> | <u> 3:00PM - 11:00PM</u> | <u> 3:00PM - 11:00PM</u> | <u> 11:00PM - 3:00PM</u> | <u> 11:00PM - 3:00PM</u> | <u>TOTAL</u> |
|                 |                          |                          |                          |                          |              |
| BRIGHTON        | 46                       | 32:22                    | 68                       | 19:49                    | 114          |
| СОНОСТАН        | 10                       | 17:33                    | 12                       | 33:38                    | 22           |
| CONWAY          | 7                        | 34:39                    | 5                        | 2:39:56                  | 12           |
| DEERFIELD       | 13                       | 26:06                    | 22                       | 22:19                    | 35           |
| GENOA           | 122                      | 18:07                    | 151                      | 20:38                    | 273          |
| HANDY           | 36                       | 27:23                    | 37                       | 24:44                    | 73           |
| HARTLAND        | 55                       | 21:59                    | 68                       | 25:47                    | 123          |
| HOWELL          | 56                       | 18:30                    | 69                       | 33:56                    | 125          |
| IOSCO           | 11                       | 21:51                    | 13                       | 26:01                    | 24           |
| MARION          | 24                       | 24:58                    | 52                       | 22:43                    | 76           |
| OCEOLA          | 39                       | 15:54                    | 76                       | 18:57                    | 115          |
| PUTNAM          | 41                       | 16:19                    | 32                       | 26:38                    | 73           |
| TYRONE          | 74                       | 14:19                    | 45                       | 30:13                    | 119          |