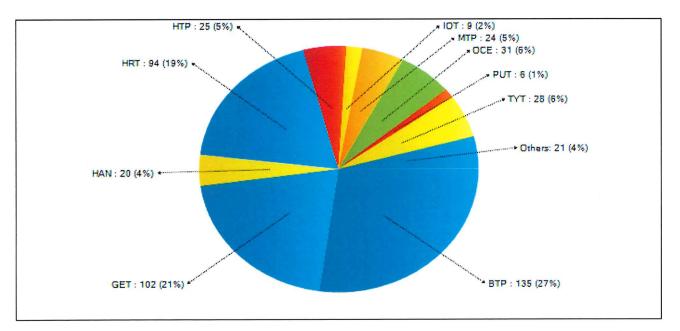

| BRIGHT               | ON           | СОНОС          | ГАН           | CONW           | /AY            | DEERF        | IELD           | GENO         | A             | HANI           | ŊΥ            | HARTLA              | ND            |
|----------------------|--------------|----------------|---------------|----------------|----------------|--------------|----------------|--------------|---------------|----------------|---------------|---------------------|---------------|
| CALLS FOR SE         | RVICE        | CALLS FOR S    | ERVICE        | CALLS FOR      | <u>SERVICE</u> | CALLS FOR    | <u>SERVICE</u> | CALLS FOR S  | <u>ERVICE</u> | CALLS FOR S    | SERVICE       | CALLS FOR S         | <u>ERVICE</u> |
| JANUARY              | 112          | JANUARY        | 29            | JANUARY        | 26             | JANUARY      | 41             | JANUARY      | 240           | JANUARY        | 53            | JANUARY             | 132           |
| FEBRUARY             | 110          | FEBRUARY       | 26            | FEBRUARY       | 24             | FEBRUARY     | 34             | FEBRUARY     | 221           | FEBRUARY       | 67<br>41      | FEBRUARY            | 111<br>119    |
| MARCH                | 109          | MARCH          | 36            | MARCH          | 29             | MARCH        | 26             | MARCH        | 260           | MARCH          | 41<br>53      | MARCH               | 119           |
| APRIL                | 114          | APRIL          | 37            | APRIL          | 15             | APRIL        | 23             | APRIL        | 233           | APRIL          |               | APRIL               | 127           |
| MAY                  | 113          | MAY            | 22            | MAY            | 12             | MAY          | 35             | MAY          | 269           | MAY            | 73            | MAY<br>JUNE         | 0             |
| JUNE                 | 0            | JUNE           | 0             | JUNE           | 0              | JUNE         | 0              | JUNE         | 0             | JUNE           | 0             |                     | 0             |
| JULY                 | 0            | JULY           | 0             | JULY           | 0              | JULY         | 0              | JULY         | 0             | JULY           | 0             | JULY                | 0             |
| AUGUST               | 0            | AUGUST         | 0             | AUGUST         | 0              | AUGUST       | 0              | AUGUST       | 0             | AUGUST         | 0<br>0        | AUGUST<br>SEPTEMBER | 0             |
| SEPTEMBER            | 0            | SEPTEMBER      | 0             | SEPTEMBER      | 0              | SEPTEMBER    | 0              | SEPTEMBER    | -             | SEPTEMBER      | 0             | OCTOBER             | 0             |
| OCTOBER              | 0            | OCTOBER        | 0             | OCTOBER        | 0              | OCTOBER      | 0              | OCTOBER      | 0<br>0        | OCTOBER        | 0             | NOVEMBER            | 0             |
| NOVEMBER             | 0            | NOVEMBER       | 0             | NOVEMBER       | 0              | NOVEMBER     | 0              | NOVEMBER     |               | NOVEMBER       | -             |                     | -             |
| DECEMBER             | 0            | DECEMBER       | 0             | DECEMBER       | 0              | DECEMBER     | 0              | DECEMBER     | 0             | DECEMBER       | 0             | DECEMBER            | 0             |
| YTD TOTAL:           | 558          |                | 150           |                | 106            |              | 159            |              | 1223          |                | 287           |                     | 623           |
| TICKETS WR           | <u>ITTEN</u> | TICKETS WI     | <u>RITTEN</u> | TICKETS W      | RITTEN         | TICKETS W    | <u>'RITTEN</u> | TICKETS WI   | <u>RITTEN</u> | TICKETS W      | <u>RITTEN</u> | TICKETS WI          | <u>RITTEN</u> |
| JANUARY              | 22           | JANUARY        | 0             | JANUARY        | 3              | JANUARY      | 2              | JANUARY      | 48            | JANUARY        | 14            | JANUARY             | 44            |
| FEBRUARY             | 20           | FEBRUARY       | 6             | FEBRUARY       | 5              | FEBRUARY     | 5              | FEBRUARY     | 40            | FEBRUARY       | 17            | FEBRUARY            | 33            |
| MARCH                | 21           | MARCH          | 5             | MARCH          | 4              | MARCH        | 9              | MARCH        | 52            | MARCH          | 17            | MARCH               | 27            |
| APRIL                | 25           | APRIL          | 2             | APRIL          | 3              | APRIL        | 9              | APRIL        | 50            | APRIL          | 9             | APRIL               | 58            |
| MAY                  | 24           | MAY            | 1             | MAY            | 2              | MAY          | 6              | MAY          | 39            | MAY            | 20            | MAY                 | 41            |
| JUNE                 | 0            | JUNE           | 0             | JUNE           | 0              | JUNE         | 0              | JUNE         | 0             | JUNE           | 0             | JUNE                | 0             |
| JULY                 | 0            | JULY           | 0             | JULY           | 0              | JULY         | 0              | JULY         | 0             | JULY           | 0             | JULY                | 0             |
| AUGUST               | 0            | AUGUST         | 0             | AUGUST         | 0              | AUGUST       | 0              | AUGUST       | 0             | AUGUST         | 0             | AUGUST              | 0             |
| SEPTEMBER            | 0            | SEPTEMBER      | 0             | SEPTEMBER      | 0              | SEPTEMBER    | 0              | SEPTEMBER    | 0             | SEPTEMBER      | 0             | SEPTEMBER           | 0             |
| OCTOBER              | 0            | OCTOBER        | 0             | OCTOBER        | 0              | OCTOBER      | 0              | OCTOBER      | 0             | OCTOBER        | 0             | OCTOBER             | 0             |
| NOVEMBER             | 0            | NOVEMBER       | 0             | NOVEMBER       | 0              | NOVEMBER     | 0              | NOVEMBER     | 0             | NOVEMBER       | 0             | NOVEMBER            | 0             |
| DECEMBER             | 0            | DECEMBER       | 0             | DECEMBER       | 0              | DECEMBER     | 0              | DECEMBER     | 0             | DECEMBER       | 0             | DECEMBER            | 0             |
| YTD TOTAL:           | 112          |                | 14            |                | 17             |              | 31             |              | 229           |                | 77            |                     | 203           |
| ARREST               | s            | ARRES          | TS            | ARRE           | STS            | ARRE         | STS            | ARRES        | TS            | ARRES          | STS           | ARRES               | <u>TS</u>     |
|                      | -            |                |               |                |                |              |                |              | 4             | JANUARY        | 1             | JANUARY             | 5             |
| JANUARY              | 0            | JANUARY        | 1             | JANUARY        | 1              | JANUARY      | 1              | JANUARY      |               |                | 2             | FEBRUARY            | 4             |
| FEBRUARY             | 1            | FEBRUARY       | 0             | FEBRUARY       | 2              | FEBRUARY     | 1<br>3         | FEBRUARY     | 8<br>5        | FEBRUARY       | 2             | MARCH               | 4             |
| MARCH                | 2            | MARCH          | 1             | MARCH          | 0              | MARCH        | 3<br>0         | MARCH        | 5<br>11       | MARCH<br>APRIL | 2             | APRIL               | 2             |
| APRIL                | 0<br>7       | APRIL          | 0             | APRIL<br>MAY   | 0<br>0         | APRIL<br>MAY | 1              | APRIL<br>MAY | 9             | MAY            | 2             | MAY                 | 2<br>5        |
| MAY                  | 0            | MAY            | 0             | JUNE           | 0              | JUNE         | 0              | JUNE         | 9             | JUNE           | 0             | JUNE                | 0             |
| JUNE                 | 0            | JUNE           | 0             |                | 0              | JULY         | 0              | JULY         | 0             | JULY           | 0             | JULY                | 0             |
| JULY                 | 0            | JULY<br>AUGUST | 0             | JULY<br>AUGUST | 0              | AUGUST       | 0              | AUGUST       | 0             | AUGUST         | 0             | AUGUST              | 0             |
| AUGUST               | 0            | SEPTEMBER      | 0             | SEPTEMBER      | 0              | SEPTEMBER    | 0              | SEPTEMBER    | 0             | SEPTEMBER      | 0             | SEPTEMBER           | 0             |
| SEPTEMBER<br>OCTOBER | 0            | OCTOBER        | 0             | OCTOBER        | 0              | OCTOBER      | 0              | OCTOBER      | 0             | OCTOBER        | 0             | OCTOBER             | 0             |
| NOVEMBER             | 0            | NOVEMBER       | 0             | NOVEMBER       | 0              | NOVEMBER     | 0              | NOVEMBER     | 0             | NOVEMBER       | 0             | NOVEMBER            | 0             |
| DECEMBER             | 0            | DECEMBER       | 0             | DECEMBER       | 0              | DECEMBER     | 0              | DECEMBER     | 0             | DECEMBER       | 0             | DECEMBER            | 0             |
| YTÐ TOTAL:           | 10           |                | 2             |                | 3              |              | 6              |              | 37            |                | 10            |                     | 18            |